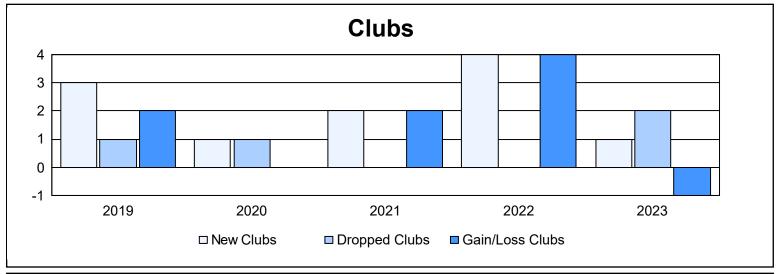

District T 4 As of June 2023 Cumulative

| Year      | New<br>Clubs | Dropped<br>Clubs | Gain/<br>Loss<br>Clubs | New<br>Members | Charter<br>Members | Reinstate<br>Members | Transfer<br>Members | Total<br>Member<br>Added | Total<br>Members<br>Dropped | Gain/<br>Loss<br>Members |
|-----------|--------------|------------------|------------------------|----------------|--------------------|----------------------|---------------------|--------------------------|-----------------------------|--------------------------|
| 2018-2019 | 3            | 1                | 2                      | 135            | 66                 | 3                    | 5                   | 209                      | 121                         | 88                       |
| 2019-2020 | 1            | 1                | 0                      | 55             | 19                 | 1                    | 1                   | 76                       | 170                         | -94                      |
| 2020-2021 | 2            | 0                | 2                      | 203            | 46                 | 1                    | 6                   | 256                      | 72                          | 184                      |
| 2021-2022 | 4            | 0                | 4                      | 106            | 96                 | 2                    | 2                   | 206                      | 177                         | 29                       |
| 2022-2023 | 1            | 2                | -1                     | 213            | 39                 | 1                    | 11                  | 264                      | 190                         | 74                       |
| Average   | 2            | 1                | 1                      | 142            | 53                 | 2                    | 5                   | 202                      | 146                         | 56                       |