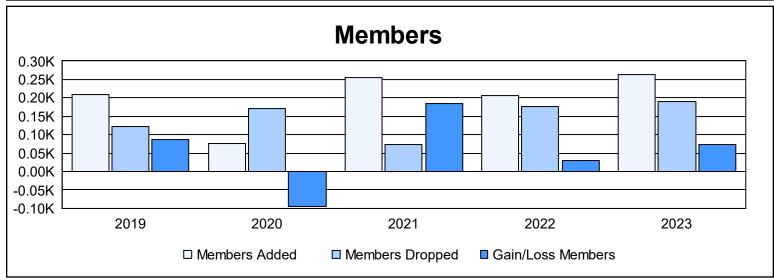

District T 4 As of June 2023 Cumulative

| Year      | New<br>Clubs | Dropped<br>Clubs | Gain/<br>Loss<br>Clubs | New<br>Members | Charter<br>Members | Reinstate<br>Members | Transfer<br>Members | Total<br>Member<br>Added | Total<br>Members<br>Dropped | Gain/<br>Loss<br>Members |
|-----------|--------------|------------------|------------------------|----------------|--------------------|----------------------|---------------------|--------------------------|-----------------------------|--------------------------|
| 2018-2019 | 3            | 1                | 2                      | 135            | 66                 | 3                    | 5                   | 209                      | 121                         | 88                       |
| 2019-2020 | 1            | 1                | 0                      | 55             | 19                 | 1                    | 1                   | 76                       | 170                         | -94                      |
| 2020-2021 | 2            | 0                | 2                      | 203            | 46                 | 1                    | 6                   | 256                      | 72                          | 184                      |
| 2021-2022 | 4            | 0                | 4                      | 106            | 96                 | 2                    | 2                   | 206                      | 177                         | 29                       |
| 2022-2023 | 1            | 2                | -1                     | 213            | 39                 | 1                    | 11                  | 264                      | 190                         | 74                       |
| Average   | 2            | 1                | 1                      | 142            | 53                 | 2                    | 5                   | 202                      | 146                         | 56                       |